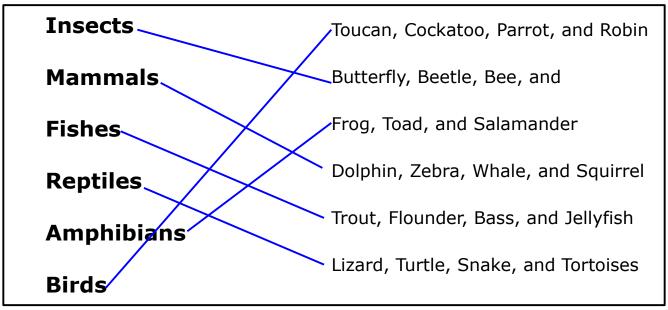

## **Animal Groups**

| Name |  |
|------|--|
| Date |  |

Match the correct animal that belongs in the animal group below.

| Insects    | Toucan, Cockatoo, Parrot, and Robin  |
|------------|--------------------------------------|
| Mammals    | Butterfly, Beetle, Bee, and          |
| Fishes     | Frog, Toad, and Salamander           |
| Reptiles   | Dolphin, Zebra, Whale, and Squirrel  |
| Amphibians | Trout, Flounder, Bass, and Jellyfish |
| Birds      | Lizard, Turtle, Snake, and Tortoises |