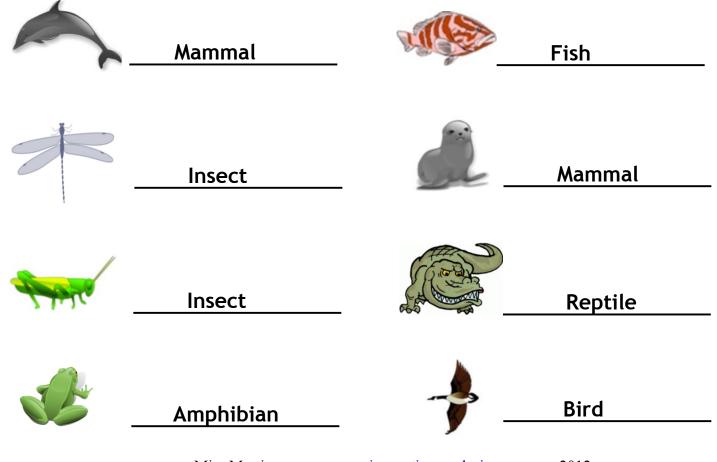

Classify each animal by writing what group it is in.

## **Animal Groups**

| Name |
|------|
| Date |

Match the correct animal that belongs in the animal group below.

Classify each animal by writing what group it is in.

Miss.Martinez www.missmartinez.yolasite.com 2012